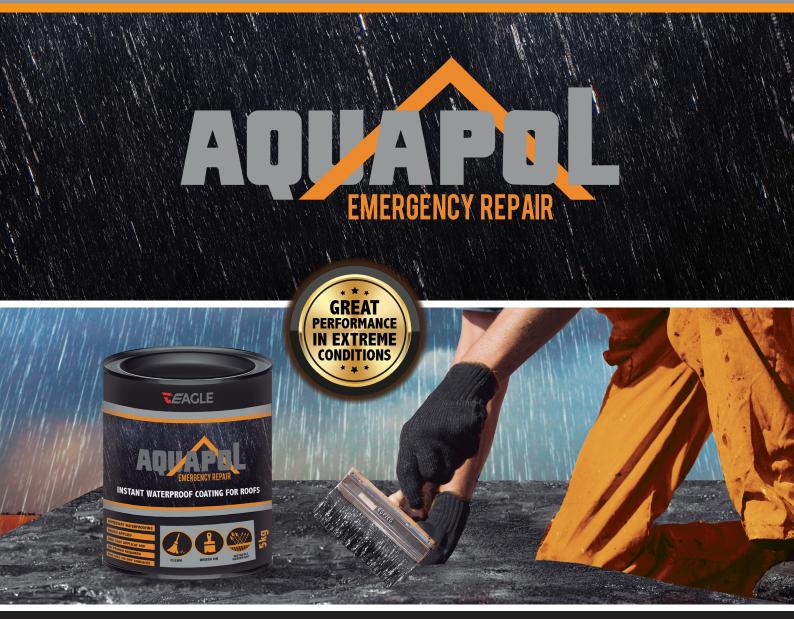

# **INSTANT WATERPROOF COATING FOR ROOFS**

www.aquapolwaterproofing.com

# EMERGENCY REPAIR

AQUAPOL ROOF compound is a single application fibre-reinforced all weather acrylic coating that provides a tough yet flexible seamless membrane for the long term protection of industrial & domestic roofs. It can even be applied in damp weather conditions where it will resist water wash-off and cures to produce a water impermeable membrane. An immediate, effective economical solution for the remedial repair of roofs. Suitable for use on concrete, fibre/cement, metal, felt, mastic, asphalt and existing bituminous coatings, leadwork, slates, tiles & brickwork. waterproofs gutters (plastic & metal), rigid pvc, downpipes, gulleys, flashing, vents, corrugated iron, copper and zinc.

GREAT PERFORMANCE IN EXTREME CONDITIONS