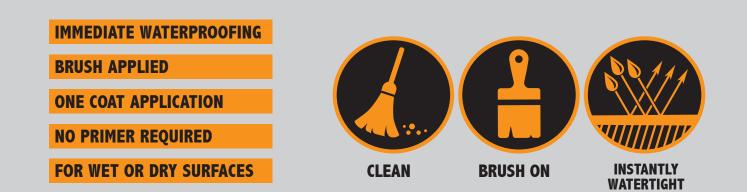

# PREPARATION

- > As with all surface coatings, preparation of the surface is of great importance and will influence the degree of adhesion obtained and the life of the coating.
- Ensure surfaces are structurally sound, clean, free from dust, loose debris, algae and any contaminants and free from standing water.
- Repair all cracks, splits & grazed areas.
  Fill holes and imperfections with Eagle's Bitumen Mastic.
- > Stick down loose felt with Eagle's felt adhesive. Blisters in felt must be cut, dried, re-bonded and sealed.
- > Do not use on XPS or pvc foil or in areas where subsequent solvent or oil contact is likely.

## APPLICATION

- > Ensure product is stirred thoroughly before use.
- Apply by brush straight from container in a single uniform application rate of 1-2 kg per m2.
- In extreme cases a second coat may be applied 2-3 days after initial application.

#### COVERAGE

> 1-2 kg per m2 when applied as directed.